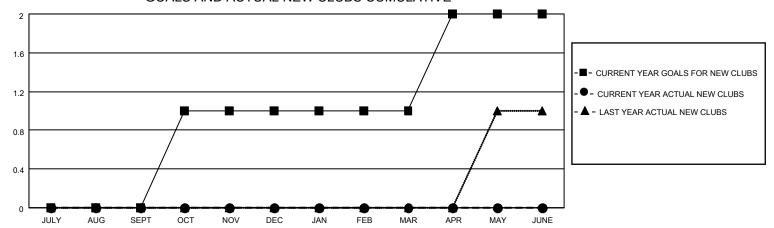

## GOALS AND ACTUAL NEW CLUBS CUMULATIVE

## **LOCATION SOUTH CAROLINA**

District 32 S

| Clubs         |               |             |               | Members               |                       |                         |                                                    |
|---------------|---------------|-------------|---------------|-----------------------|-----------------------|-------------------------|----------------------------------------------------|
|               | RESULTS FOR   | R 2022-2023 |               | RESULTS FOR 2022-2023 |                       |                         |                                                    |
| QUARTER       | NEW CLUB GOAL | NEW CLUBS   | DROPPED CLUBS | QUARTER MEMBE         | ER GROWTH NET<br>GOAL | MEMBER GROWTH<br>ACTUAL | DROPPED<br>MEMBERS ACTUAL<br>(including transfers) |
| JULY/AUG/SEPT | 0             | 0           | 1             | JULY/AUG/SEPT         | 8                     | 57                      | 89                                                 |
| OCT/NOV/DEC   | 1             | 0           | 1             | OCT/NOV/DEC           | 6                     | 56                      | 91                                                 |
| JAN/FEB/MAR   | 0             | 0           | 0             | JAN/FEB/MAR           | 4                     | 47                      | 38                                                 |
| APR/MAY/JUNE  | 1             | 0           | 0             | APR/MAY/JUNE          | 6                     | 15                      | 11                                                 |