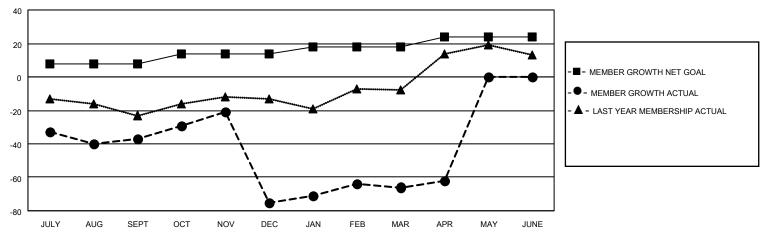

## GOALS AND ACTUAL MEMBERS CUMULATIVE

| DROPPED CLUBS: 2 |     | 37 CLUBS OF 63 ADDED 1 OR<br>MORE NEW MEMBERS | GENDER DISTRIBUTION                 |                           |  |
|------------------|-----|-----------------------------------------------|-------------------------------------|---------------------------|--|
|                  |     | WORL NEW WEWBERG                              | MALE                                | 1,017 (62.16%)            |  |
| DDODDED MEMBERS  |     |                                               | FEMALE<br>NON BINARY                | 619 (37.84%)<br>0 (0.00%) |  |
| DROPPED MEMBERS  |     |                                               | PREFER NOT TO ANSWER                | 0 (0.00%)                 |  |
| DECEASED         | 40  |                                               |                                     | G (G.GG 74)               |  |
| CLUB CANCELLED   | 13  | CLICK HERE FOR CUMULATIVE                     | TOTAL FAMILY UNIT MEMBERS           | 381                       |  |
| OTHER            | 176 | MEMBERSHIP DATA                               |                                     |                           |  |
| TOTAL            | 229 |                                               | FAMILY MEMBERS PAYING HALF DUES 194 |                           |  |
|                  |     |                                               |                                     |                           |  |

## **LOCATION SOUTH CAROLINA**

District 32 S

| Clubs         |               |             |               | Members               |                       |                         |                                                    |
|---------------|---------------|-------------|---------------|-----------------------|-----------------------|-------------------------|----------------------------------------------------|
|               | RESULTS FOR   | R 2022-2023 |               | RESULTS FOR 2022-2023 |                       |                         |                                                    |
| QUARTER       | NEW CLUB GOAL | NEW CLUBS   | DROPPED CLUBS | QUARTER MEMBE         | ER GROWTH NET<br>GOAL | MEMBER GROWTH<br>ACTUAL | DROPPED<br>MEMBERS ACTUAL<br>(including transfers) |
| JULY/AUG/SEPT | 0             | 0           | 1             | JULY/AUG/SEPT         | 8                     | 57                      | 89                                                 |
| OCT/NOV/DEC   | 1             | 0           | 1             | OCT/NOV/DEC           | 6                     | 56                      | 91                                                 |
| JAN/FEB/MAR   | 0             | 0           | 0             | JAN/FEB/MAR           | 4                     | 47                      | 38                                                 |
| APR/MAY/JUNE  | 1             | 0           | 0             | APR/MAY/JUNE          | 6                     | 15                      | 11                                                 |